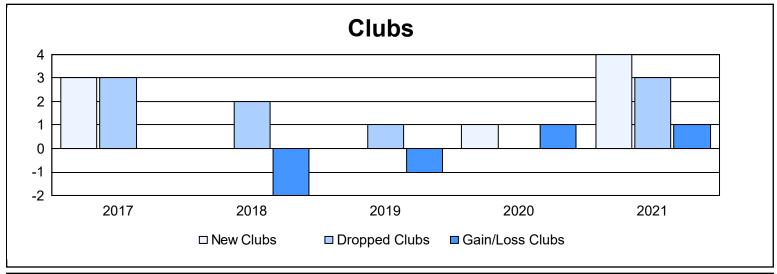

District 4 L2

As of June 2021 Cumulative

| Year      | New<br>Clubs | Dropped<br>Clubs | Gain/<br>Loss<br>Clubs | New<br>Members | Charter<br>Members | Reinstate<br>Members | Transfer<br>Members | Total<br>Member<br>Added | Total<br>Members<br>Dropped | Gain/<br>Loss<br>Members |
|-----------|--------------|------------------|------------------------|----------------|--------------------|----------------------|---------------------|--------------------------|-----------------------------|--------------------------|
| 2016-2017 | 3            | 3                | 0                      | 221            | 79                 | 57                   | 6                   | 363                      | 308                         | 55                       |
| 2017-2018 | 0            | 2                | -2                     | 222            | 16                 | 56                   | 4                   | 298                      | 325                         | -27                      |
| 2018-2019 | 0            | 1                | -1                     | 194            | 5                  | 18                   | 6                   | 223                      | 225                         | -2                       |
| 2019-2020 | 1            | 0                | 1                      | 191            | 104                | 34                   | 11                  | 340                      | 229                         | 111                      |
| 2020-2021 | 4            | 3                | 1                      | 120            | 168                | 29                   | 11                  | 328                      | 395                         | -67                      |
| Average   | 2            | 2                | 0                      | 190            | 74                 | 39                   | 8                   | 310                      | 296                         | 14                       |