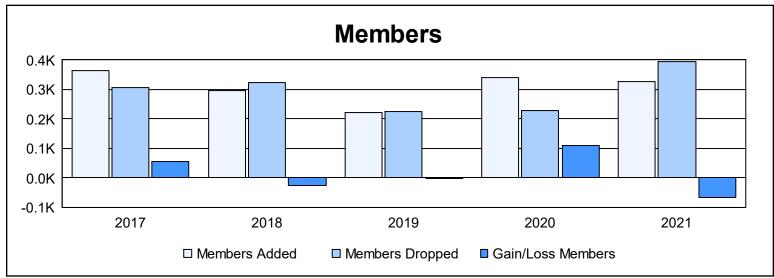

District 4 L2

As of June 2021 Cumulative

| Year      | New<br>Clubs | Dropped<br>Clubs | Gain/<br>Loss<br>Clubs | New<br>Members | Charter<br>Members | Reinstate<br>Members | Transfer<br>Members | Total<br>Member<br>Added | Total<br>Members<br>Dropped | Gain/<br>Loss<br>Members |
|-----------|--------------|------------------|------------------------|----------------|--------------------|----------------------|---------------------|--------------------------|-----------------------------|--------------------------|
| 2016-2017 | 3            | 3                | 0                      | 221            | 79                 | 57                   | 6                   | 363                      | 308                         | 55                       |
| 2017-2018 | 0            | 2                | -2                     | 222            | 16                 | 56                   | 4                   | 298                      | 325                         | -27                      |
| 2018-2019 | 0            | 1                | -1                     | 194            | 5                  | 18                   | 6                   | 223                      | 225                         | -2                       |
| 2019-2020 | 1            | 0                | 1                      | 191            | 104                | 34                   | 11                  | 340                      | 229                         | 111                      |
| 2020-2021 | 4            | 3                | 1                      | 120            | 168                | 29                   | 11                  | 328                      | 395                         | -67                      |
| Average   | 2            | 2                | 0                      | 190            | 74                 | 39                   | 8                   | 310                      | 296                         | 14                       |